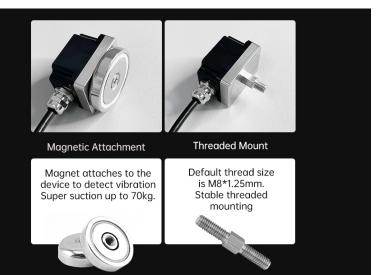

#### **Installation Flexibility**

Comes with two installation options - magnetic attachment for quick setup or threaded mounting for permanent installation. Designed for stability and ease of removal.

### **Installation Options**

Magnetic attachment or threaded mount Super stable, easy to install and remove

This datasheet can be reviewed or updated without notice