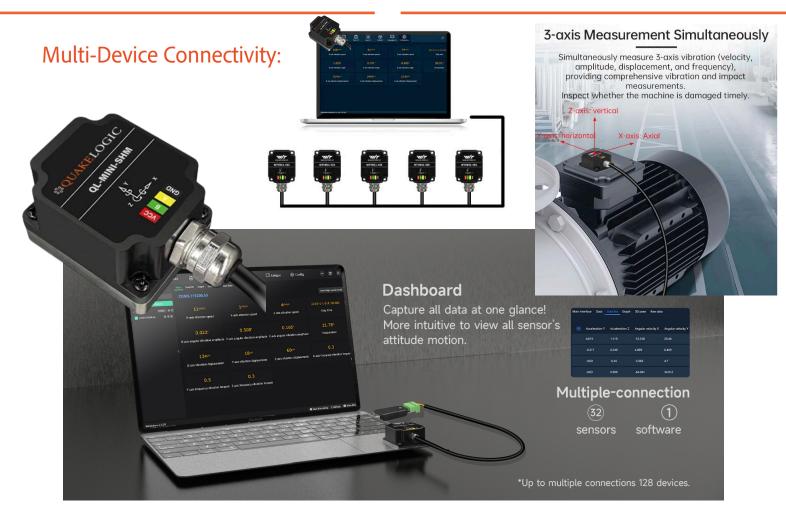

#### Multi-Device Connectivity: Up to 128 devices on a single RS485 bus.

This IPX8 Waterproof Vibration Sensor Transducer is designed for demanding structural health monitoring applications, providing precise measurements across 3axis (XYZ) vibration displacement (up to 2000  $\mu$ m), velocity (up to 50 mmrotational /s), and amplitude (180°).

### **High Performance KEY FEATURES**

Real-time monitoring and data storage for displacement, speed, and amplitude on all three axes (X, Y, Z).

#### **Application Versatility**

Suitable for monitoring various rotating machinery such as motors, pumps, fans, turbines, mills, compressors, and centrifuges to prevent damage and economic losses due to early detection of wear, imbalance, or misalignment.