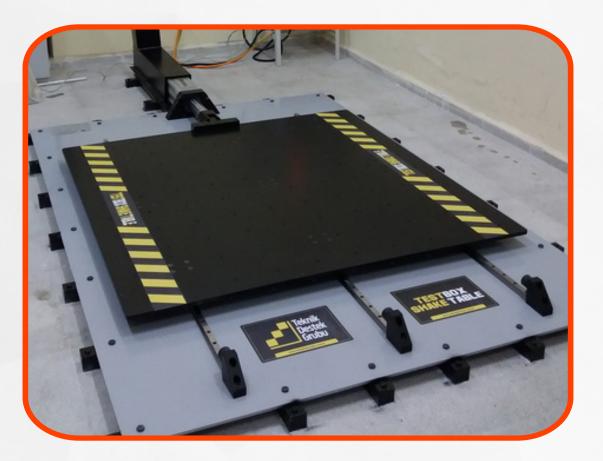

# **3-ton Uni-axial Shake Table**

#### 2 - Technical Advantages

| Specification                 | 3-ton Shake Table           |
|-------------------------------|-----------------------------|
| Number of Axis                | Uniaxial                    |
| Maximum Dynamic Load Capacity | 3,000 kg@1g                 |
| Maximum Stroke                | ±200mm (400 mm)             |
| Maximum Accelaration          | 1g                          |
| Table Dimessions              | 2,000 x 2,000 mm            |
| Power Requirements            | 8 kW, Three Phase, 380 V AC |

#### **3 - Mechanical Advantages**

- Compact Economic Design
- Super Low-Friction Precision Linear Guides
- Integrated Limit Switch for Increased Safety
- Automatic Centering / Home Positioning
- Mounting Holes Grid on the Table
- Detachable Carrying Handle
- Detachable Mounting Accessories with Adjustable Positioning
- Rubber Strips for Damping & Stabilization