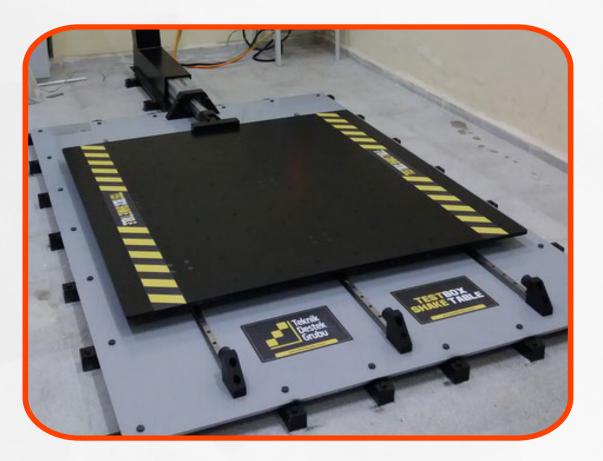

#### 2 - Technical Advantages

| Specification                 | 5-Ton Shake Table           |
|-------------------------------|-----------------------------|
| Number of Axis                | Uniaxial                    |
| Maximum Dynamic Load Capacity | 5,000 kg@1g                 |
| Maximum Stroke                | ±200mm (400 mm)             |
| Maximum Accelaration          | 1g                          |
| Table Dimessions              | 2,500 x 2,000 mm            |
| Power Requirements            | 8 kW, Three Phase, 380 V AC |