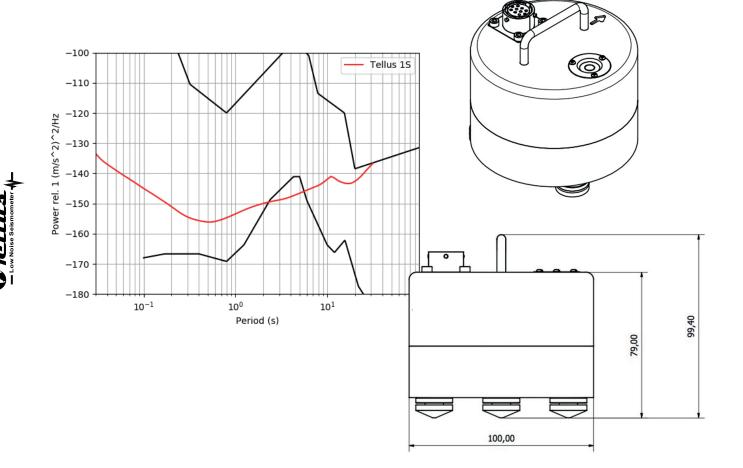

HOUSING AISI 316 stainless steel or aluminum hard coating anodize

LEVELING Integrated leveling bubble and adjustable locking leveling screws for spikes

OD 100mm

HEIGHT 99,4mm

WEIGHT 2300 g (AISI), 900g (AI)