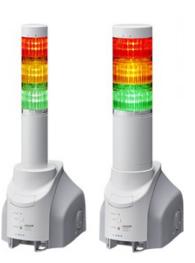

Detection of an imminent earthquake will trigger:

- Flashing lights on the wall-mounted display and led towers
- Visual and audible countdown with warning message
- · Siren alert
- Automatic safe shutdown operations, gas valves, elevators, services or equipment PA and SMS/WhatsApp notifications to decision makers