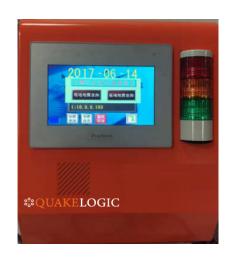

Detection of an imminent earthquake will trigger:

- Flashing lights on the wall-mounted display and led towers
- Visual and audible countdown with warning message
- · Siren alert
- Automatic safe shutdown operations, gas valves, elevators, services or equipment PA and SMS/WhatsApp notifications to decision makers