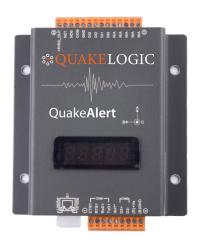

## QUAKEALERT

THE LEADING INDUSTRY SOLUTION FOR ON-SITE EARTHQUAKE EARLY WARNING

## QUAKEALERT EARTHQUAKE EARLY WARNING (EEW) SYSTEM

Our proprietary EEW system identifies the start of an earthquake and calculates the likely intensity up to 20 seconds before the arrival of the strongest shaking, alerting management to make informed decisions when every second counts.